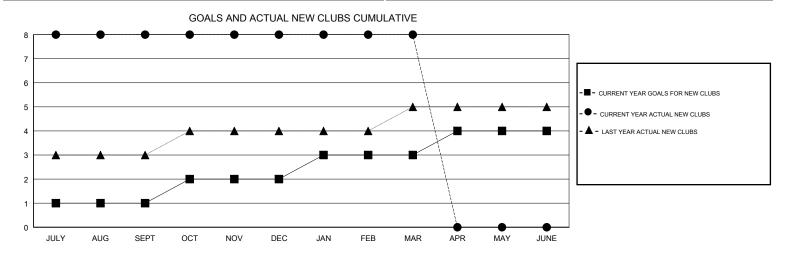

## District 324A8

Results as of: 03/31/2019

| DROPPED CLUBS: 5 |     | 42 CLUBS OF 65 ADDED 1 OR MORE<br>NEW MEMBERS | GENDER DISTRIBUTION           MALE         1,612 (66.15%)           FEMALE         825 (33.85%) |       |
|------------------|-----|-----------------------------------------------|-------------------------------------------------------------------------------------------------|-------|
| DROPPED MEMBERS  |     |                                               | Women Percentage Fiscal Year Goal: 1                                                            | 0%    |
| DECEASED         | 3   | CLICK HERE FOR CUMULATIVE MEMBERSHIP DATA     | TOTAL FAMILY UNIT MEMBERS                                                                       | 1,189 |
| CLUB CANCELLED   | 82  |                                               | FAMILY MEMBERS PAYING HALF 840                                                                  |       |
| OTHER            | 74  |                                               |                                                                                                 |       |
| TOTAL            | 159 |                                               |                                                                                                 |       |