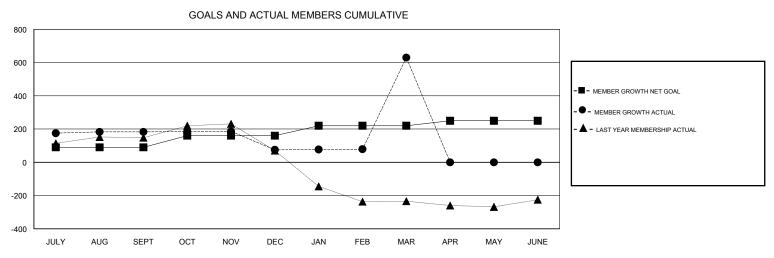

## District 324A8

Results as of: 03/31/2019

| DROPPED CLUBS: 5 |     | 42 CLUBS OF 65 ADDED 1 OR MORE<br>NEW MEMBERS | GENDER DISTRIBUTION           MALE         1,612 (66.15%)           FEMALE         825 (33.85%) |       |
|------------------|-----|-----------------------------------------------|-------------------------------------------------------------------------------------------------|-------|
| DROPPED MEMBERS  |     |                                               | Women Percentage Fiscal Year Goal: 1                                                            | 0%    |
| DECEASED         | 3   | CLICK HERE FOR CUMULATIVE MEMBERSHIP DATA     | TOTAL FAMILY UNIT MEMBERS                                                                       | 1,189 |
| CLUB CANCELLED   | 82  |                                               | FAMILY MEMBERS PAYING HALF 840                                                                  |       |
| OTHER            | 74  |                                               |                                                                                                 |       |
| TOTAL            | 159 |                                               |                                                                                                 |       |