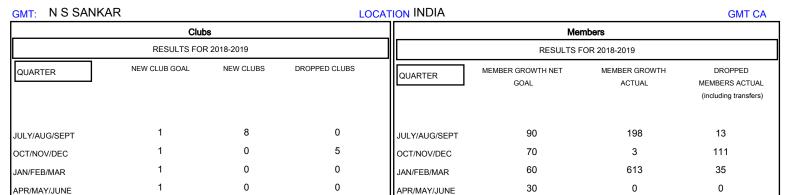

## District 324A8

Results as of: 03/31/2019

| DROPPED CLUBS: 5 |     | 42 CLUBS OF 65 ADDED 1 OR MORE<br>NEW MEMBERS | GENDER DISTRIBUTION           MALE         1,612 (66.15%)           FEMALE         825 (33.85%) |       |
|------------------|-----|-----------------------------------------------|-------------------------------------------------------------------------------------------------|-------|
| DROPPED MEMBERS  |     |                                               | Women Percentage Fiscal Year Goal: 1                                                            | 0%    |
| DECEASED         | 3   | CLICK HERE FOR CUMULATIVE MEMBERSHIP DATA     | TOTAL FAMILY UNIT MEMBERS                                                                       | 1,189 |
| CLUB CANCELLED   | 82  |                                               | FAMILY MEMBERS PAYING HALF 840                                                                  |       |
| OTHER            | 74  |                                               |                                                                                                 |       |
| TOTAL            | 159 |                                               |                                                                                                 |       |